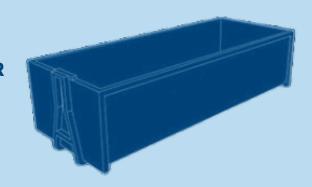

# **HOOKLOADER BINS**

THESE BINS CAN BE A WAIT AND LOAD OR LEFT ON SITE TO BE COLLECTED AT A LATER DATE.

THESE RANGE FROM 20-50 CUBIC YARDS AND ARE ALL CERTIFIED LIFTING BINS.

| DIMENSIONS | LENGTH (M) | WIDTH (M)  | HEIGHT (M)  |
|------------|------------|------------|-------------|
| 20 YARD    | 5.8 METRES | 2.2 METRES | 1.2 METRES  |
| 30 YARD    | 5.8 METRES | 2.2 METRES | 1.8 METRES  |
| 40 YARD    | 5.8 METRES | 2.2 METRES | 2.4 METRES  |
| 50 YARD    | 6.4 METRES | 2.2 METRES | 2.75 METRES |