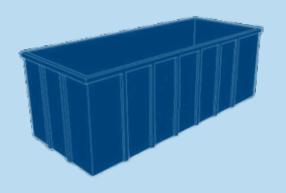

### **MINI RO-RO BINS**

THESE BINS CAN BE A WAIT AND LOAD OR LEFT ON SITE TO BE COLLECTED AT A LATER DATE.

THESE BINS COME IN ONE SIZE WHICH IS 18 CUBIC YARDS AND THEY ARE ALSO CERTIFIED LIFTING BINS.

| DIMENSIONS | LENGTH (M)  | WIDTH (M)   | HEIGHT (M)  |
|------------|-------------|-------------|-------------|
| 18 YARD    | 4.42 METRES | 2.39 METRES | 2.28 METRES |